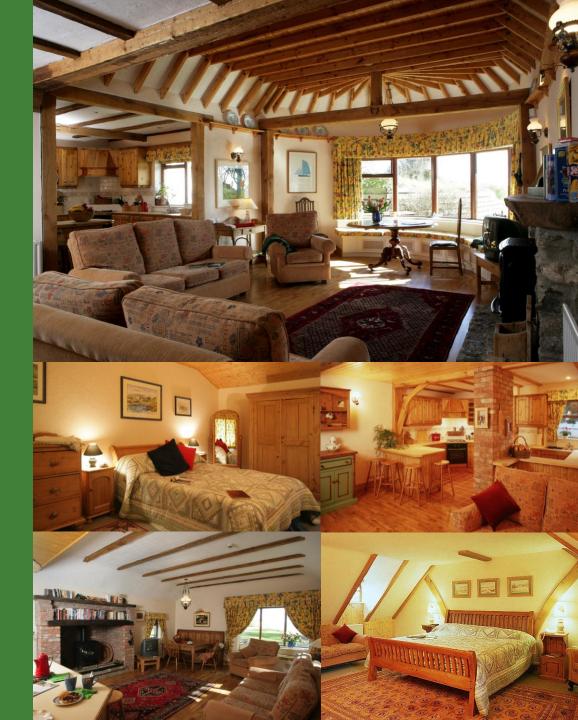

Feature fireplaces.

Farmhouse kitchens.

Luxury en-suite bathrooms.

Fully equipped, linen, towels, toiletries.

Wifi in all cottages [eFibre 50Mb].

Satellite TV in all cottages.

Welcome pack.

Tourist information.